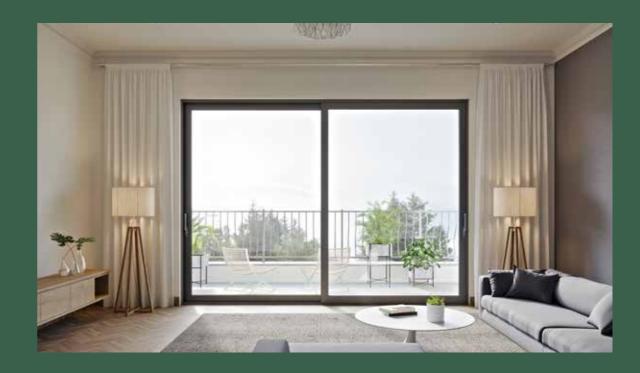

#### SLIDING

| Available in: | Aluminium: Cold $\oslash$ Thermal $\oslash$ | Alu Wood: ⊘ | Metal: 🛇 |
|---------------|---------------------------------------------|-------------|----------|
|---------------|---------------------------------------------|-------------|----------|