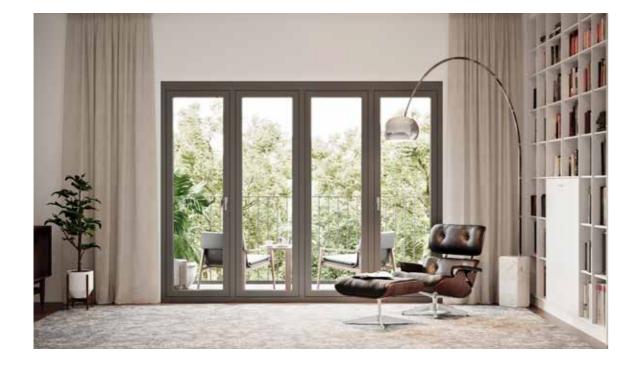

### SLIDE & FOLD

| Available in: | Aluminium: Cold 🔗 Thermal ⊘ | Alu Wood: 🔗 | Metal: ⊘ |
|---------------|-----------------------------|-------------|----------|
|---------------|-----------------------------|-------------|----------|