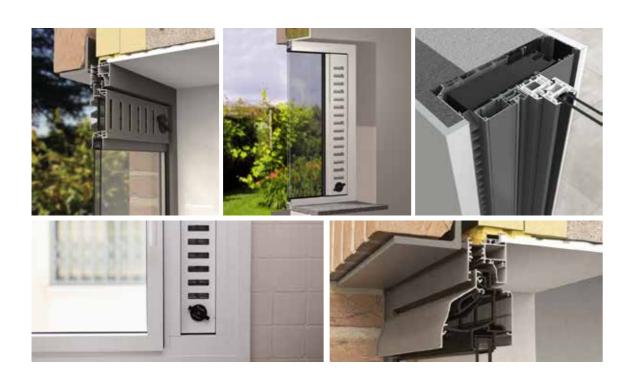

#### Aluminium:

Aluminium windows and doors used to be the least energy-efficient windows: in winter aluminium frames would lose heat and feel cold to the touch, while in summer aluminium frames would waste air-conditioning and feel hot. This is due to the thermal conductivity that is shared by most metals, including aluminium but, thermal break profile increases the thermal performance and sound insulating performance of windows and doors.

#### Aluwood:

Alu-wood window system puts together the aesthetics of wood and advantage of aluminium, which endures for many years without requiring any maintenance treatment. These composites can achieve some good thermal results. It is a perfect blend of aesthetics and performance. STARWOOD, Italy is a pioneer for the alu-wood windows in the world.

#### Metal:

Available in:

Contemporary architecture requires a new generation of steel profiles that combines steel window's uniqueness and modern comfort. Furthermore, while appreciated for their structural resistance and duration over time, necessitating little maintenance, they are also recyclable and reusable. **SECCO, Italy** is one of the leading system company for the metal window.