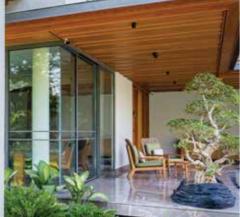

### SLIDE & FOLD

| Available in: | Aluminium: Cold 🔗 Thermal ⊘ | Alu Wood: 🔗 | Metal: ⊘ |
|---------------|-----------------------------|-------------|----------|
|---------------|-----------------------------|-------------|----------|

#### OUTDOOR L LIVING

"The ultimate flexible outdoor space". The phrase perfectly sums up the essence of this versatile sunblind. This is a hybrid between a sunblind and a (free-standing) terrace roof. A louvered canopy, unique in our range, which consists largely of aluminium components. Whereas awning fabric normally performs the task of excluding the sun's rays, in this case it is the 125 degree rotating aluminium slats that offer considerable protection regardless of their position. In addition to excluding the sun's rays, these louvered canopy is also water-resistant when closed. Its integrated water drainage ensures that you can enjoy the outdoors with peace of mind even during a heavy shower. Besides the standard model, the Louvered canopy can be equipped with all kinds of accessories that make your stay in your own garden even more pleasant. Whether the weather is fair or foul, the Altera is the ultimate flexible outdoor space for you.