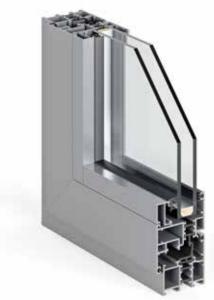

#### Aluminium:

Aluminium windows and doors used to be the least energy-efficient windows: in winter aluminium frames would lose heat and feel cold to the touch, while in summer aluminium frames would waste air-conditioning and feel hot. This is due to the thermal conductivity that is shared by most metals, including aluminium but, thermal break profile increases the thermal performance and sound insulating performance of windows and doors.

Available in: Thermal and Non- Thermal

Thermal

Non-Thermal