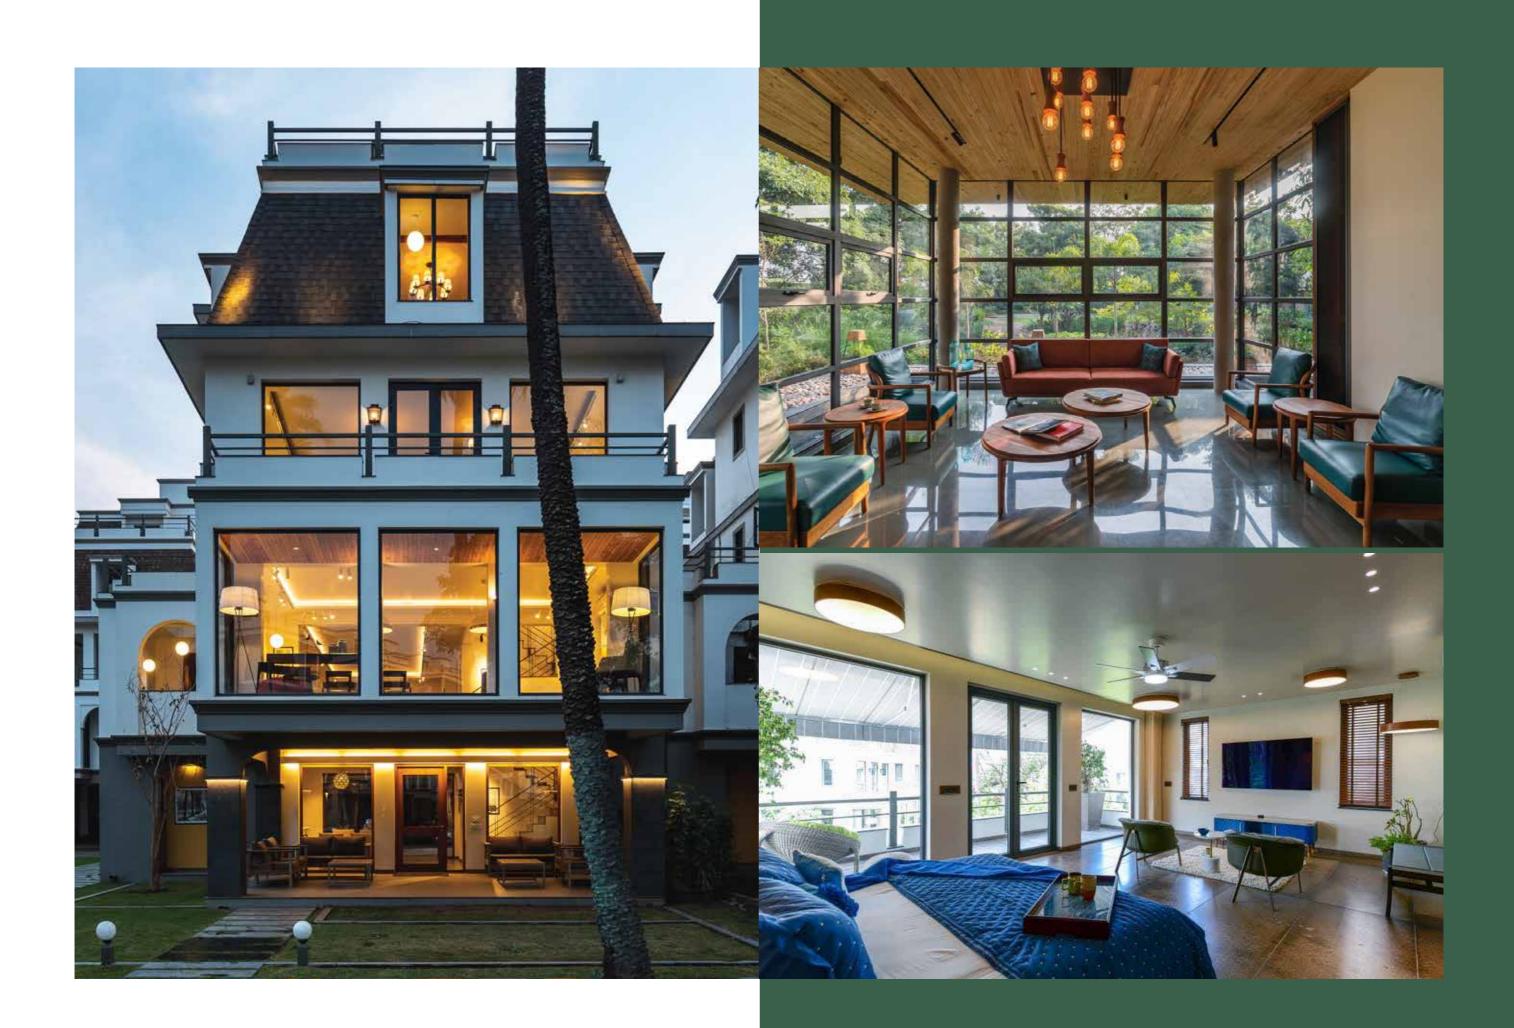

ticing, it is a place filled with daylight and fresh air. Natural light is essential to your wellbeing. Window size, as well as the number of windows, is fundamental to how your space will look and feel.



| Available in:  | Manual: 🔗 Motorized 🔗                                                           |
|----------------|---------------------------------------------------------------------------------|
| Blind Options: | Black-Out Roller Blind $\oslash$ Awning Blind $\oslash$ Insect Screen $\oslash$ |

#### **ROOF WINDOW**



#### Top Hung Roof Window





Roof Pitch





**Pivoted Roof Window** 





Roof Pitch

#### **ROOF WINDOW**





Balcony Roof Window





Roof Pitch



Fix Roof Window







Roof Pitch

#### **ROOF WINDOW**





### PROJECTS

Our Benchmark Projects