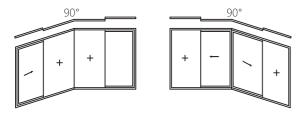

### SLIDE & FOLD

| Available in: | Aluminium: Cold 🔗 Thermal ⊘ | Alu Wood: 🔗 | Metal: ⊘ |
|---------------|-----------------------------|-------------|----------|
|---------------|-----------------------------|-------------|----------|