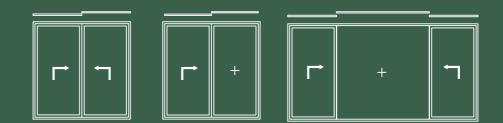

### LIFT & SLIDING

Available in: Aluminium: Cold 🛇 Thermal 🤗

| F | + |
|---|---|
|   |   |

| Alu Wood: ⊘ | Metal: 🛇 |
|-------------|----------|
|-------------|----------|