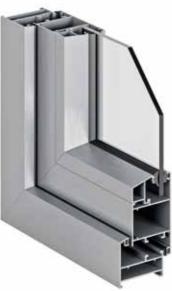

#### Aluminium:

Aluminium windows and doors used to be the least energy-efficient windows: in winter aluminium frames would lose heat and feel cold to the touch, while in summer aluminium frames would waste air-conditioning and feel hot. This is due to the thermal conductivity that is shared by most metals, including aluminium but, thermal break profile increases the thermal performance and sound insulating performance of windows and doors.

Available in: Thermal and Non- Thermal

Thermal

Non-Thermal