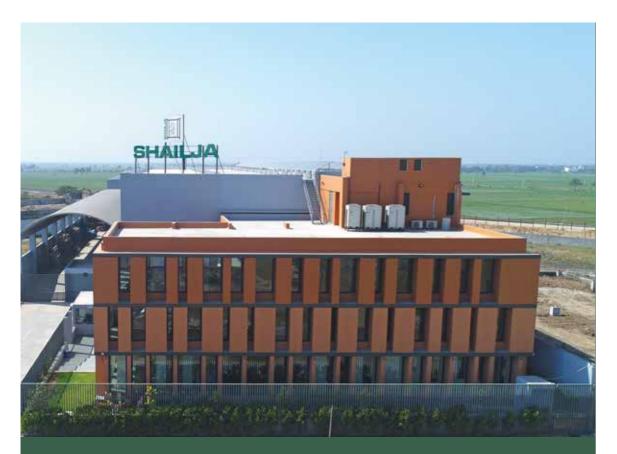

## Top-notch manufacturing facility

It is a matter of pride that we have India's largest manufacturing unit which produces windows and doors. We are immensely proud of our new state-of-the-art manufacturing plant that is equipped with a top-notch product line. Located near Pharma SEZ on Sarkhej Rajkot Highway, the manufacturing unit is spread across a 75,000 sq. feet area and is also inclusive of a complete R&D Centre as well as an Experience Centre.