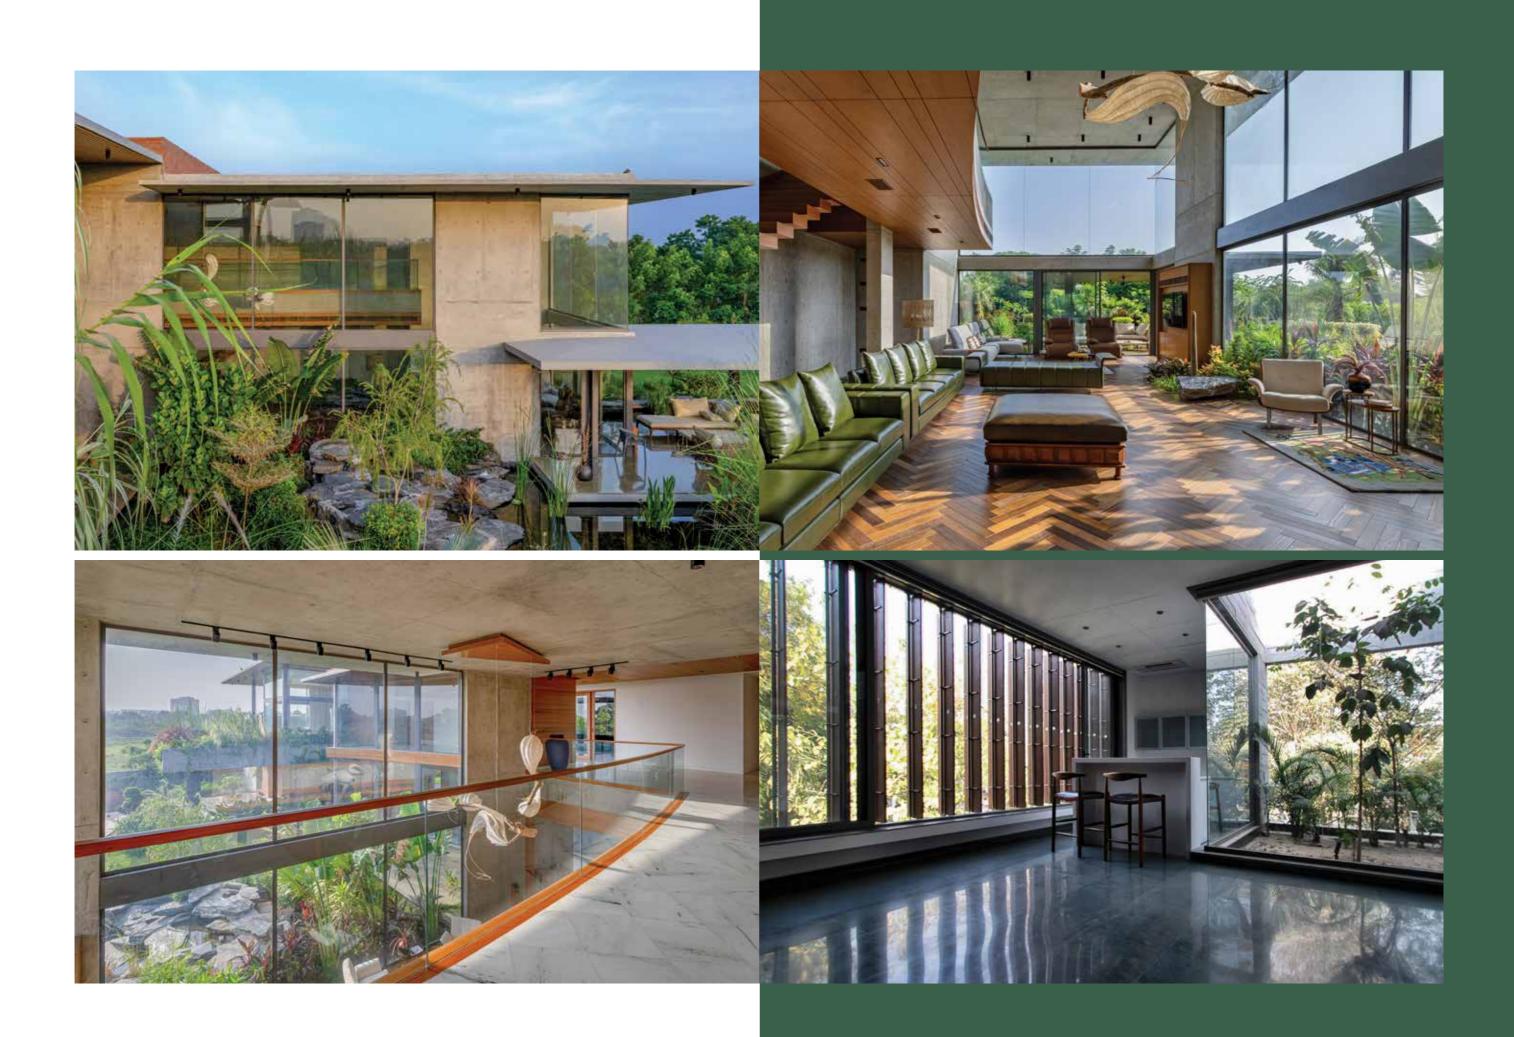

ng, it is a place filled with daylight and fresh air. Natural light is essential to your wellbeing. Window size, as well as the number of windows, is fundamental to how your space will look and feel.



| Available in:  | Manual: 🔗 Motorized 🔗                                                           |
|----------------|---------------------------------------------------------------------------------|
| Blind Options: | Black-Out Roller Blind $\oslash$ Awning Blind $\oslash$ Insect Screen $\oslash$ |

#### **ROOF WINDOW**



#### Top Hung Roof Window





Roof Pitch





**Pivoted Roof Window** 





Roof Pitch

#### **ROOF WINDOW**





Balcony Roof Window





Roof Pitch



Fix Roof Window







Roof Pitch

#### **ROOF WINDOW**





### PROJECTS

Our Benchmark Projects