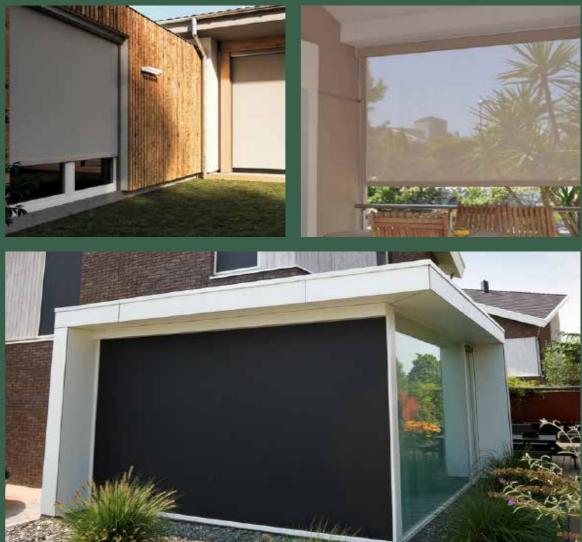

#### SCREEN

Screens are a form of exterior sun blinds, which have become increasingly popular during the past few years. This is hardly surprising, given that vertical screens are installed parallel to the facade, and they open and close in the same way. This means that the screen does not extend outwards from the facade at all, and therefore does not occupy precious space. The addition of several versions of the SolidScreen has led to the development of an entire range. Your wishes and requirements prompted further developments of the original product. The SolidScreen lends its name from the zip-guided fabric. When closed, the screen leaves no gaps whatsoever. It will cover the entire glass surface and window frame. Therefore it effectively excludes not only inconvenient sunlight, but also heat and insects. This can save you up to around 30% on energy costs.