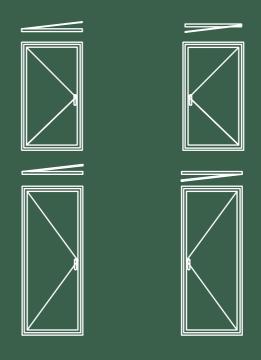

he world.













#### CHOICE OF MATERIAL



#### Metal:

Available in:

Contemporary architecture requires a new generation of steel profiles that combines steel window's uniqueness and modern comfort. Furthermore, while appreciated for their structural resistance and duration over time, necessitating little maintenance, they are also recyclable and reusable. **SECCO, Italy** is one of the leading system company for the metal window.

Technical Collaboration



Galvanized Steel, Stainless Steel, Corten Steel and Brass





















| A | Available in: | Aluminium: Cold 🔗 Thermal 🔗 | Alu Wood: ⊘ | Metal: 🛇 |
|---|---------------|-----------------------------|-------------|----------|
|---|---------------|-----------------------------|-------------|----------|

#### CASEMENT





Available in: Aluminium: Cold ⊘ Thermal ⊘







Alu Wood: 🔗

Metal: 🛇

#### SLIDING









| Available in: | Aluminium: Cold $\oslash$ Thermal $\oslash$ | Alu Wood: ⊘ | Metal: 🛇 |
|---------------|---------------------------------------------|-------------|----------|
|---------------|---------------------------------------------|-------------|----------|

### LIFT & SLIDING







Available in: Aluminium: Cold 🛇 Thermal 🤗





| F | + |
|---|---|
|   |   |

| Alu Wood: ⊘ | Metal: 🛇 |
|-------------|----------|
|-------------|----------|

#### MINIMAL SLIDING











Available in: Aluminium: Cold ⊘ Thermal 🧼 Note: Also available in motorization

### TILT & SLIDE







Available in: Aluminium: Cold ⊘ Thermal ⊘





### SLIDE & FOLD











| Available in: | Aluminium: Cold 🔗 The