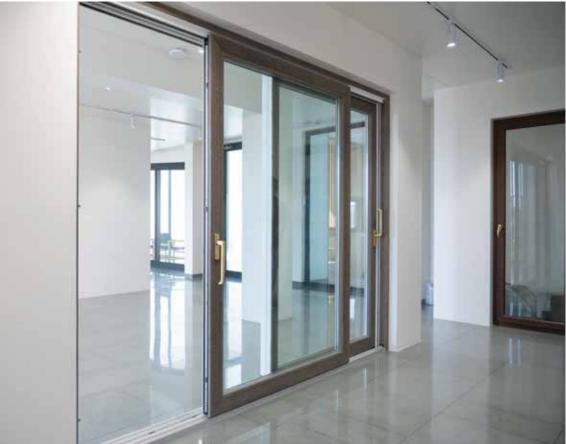

#### SLIDING

| Available in: | Aluminium: Cold $\oslash$ Thermal $\oslash$ | Alu Wood: ⊘ | Metal: 🛇 |
|---------------|---------------------------------------------|-------------|----------|
|---------------|---------------------------------------------|-------------|----------|