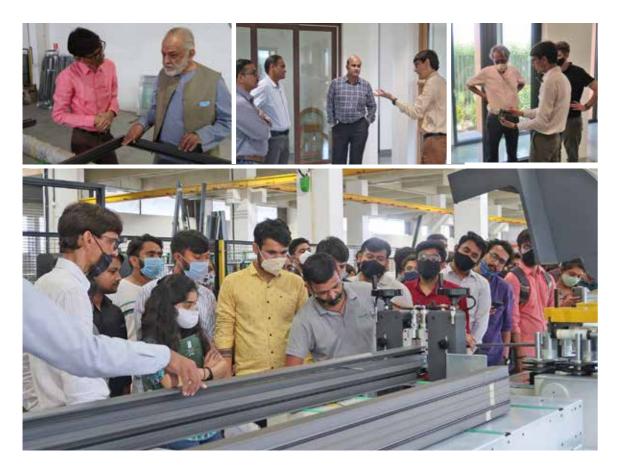

## Top-notch manufacturing facility

It is a matter of pride that we have India's largest manufacturing unit which produces windows and doors. We are immensely proud of our new state-of-the-art manufacturing plant that is equipped with a top-notch product line. Located near Pharma SEZ on Sarkhej Rajkot Highway, the manufacturing unit is spread across a 75,000 sq. feet area and is also inclusive of a complete R&D Centre as well as an Experience Centre.

Visit by Mr. Sandeep Gala and Team (GALA Infrastructure)

Visit by Ar. Shri Kamal Mangaldas

Visit by Ar. Dilip Soni (Dilip Soni Architects)

Visit by **Mr. P. S. Patel** (PSP Projects Limited)