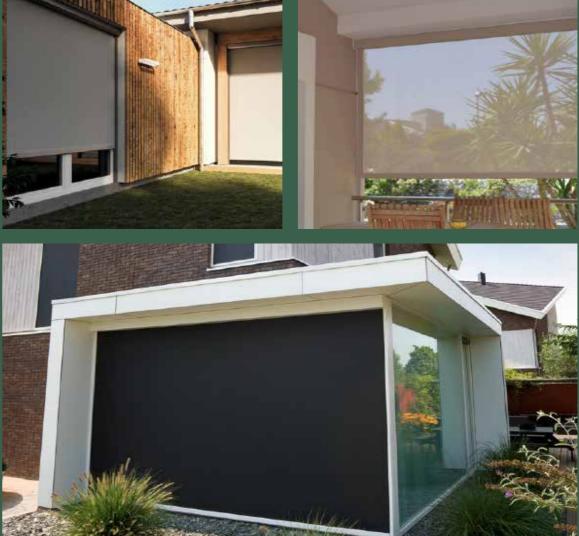

#### SCREEN

Screens are a form of exterior sun blinds, which have become increasingly popular during the past few years. This is hardly surprising, given that vertical screens are installed parallel to the facade, and they open and close in the same way. This means that the screen does not extend outwards from the facade at all, and therefore does not occupy precious space. The addition of several versions of the SolidScreen has led to the development of an entire range. Your wishes and requirements prompted further developments of the original product. The SolidScreen lends its name from the zip-guided fabric. When closed, the screen leaves no gaps whatsoever. It will cover the entire glass surface and window frame. Therefore it effectively excludes not only inconvenient sunlight, but also heat and insects. This can save you up to around 30% on energy costs.