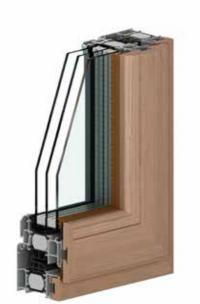

#### Aluminium:

Aluminium windows and doors used to be the least energy-efficient windows: in winter aluminium frames would lose heat and feel cold to the touch, while in summer aluminium frames would waste air-conditioning and feel hot. This is due to the thermal conductivity that is shared by most metals, including aluminium but, thermal break profile increases the thermal performance and sound insulating performance of windows and doors.

#### Aluwood:

Alu-wood window system puts together the aesthetics of wood and advantage of aluminium, which endures for many years without requiring any maintenance treatment. These composites can achieve some good thermal results. It is a perfect blend of aesthetics and performance. STARWOOD, Italy is a pioneer for the alu-wood windows in the world.