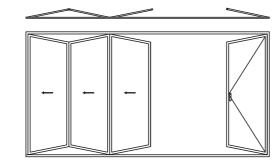

### SLIDE & FOLD

| Available in: | Aluminium: Cold 🔗 Thermal ⊘ | Alu Wood: 🔗 | Metal: ⊘ |
|---------------|-----------------------------|-------------|----------|
|---------------|-----------------------------|-------------|----------|