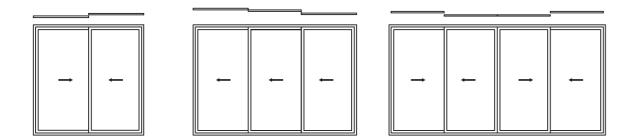

### SLIDE & FOLD

| Available in: | Aluminium: Cold 🔗 Thermal ⊘ | Alu Wood: 🔗 | Metal: ⊘ |
|---------------|-----------------------------|-------------|----------|
|---------------|-----------------------------|-------------|----------|