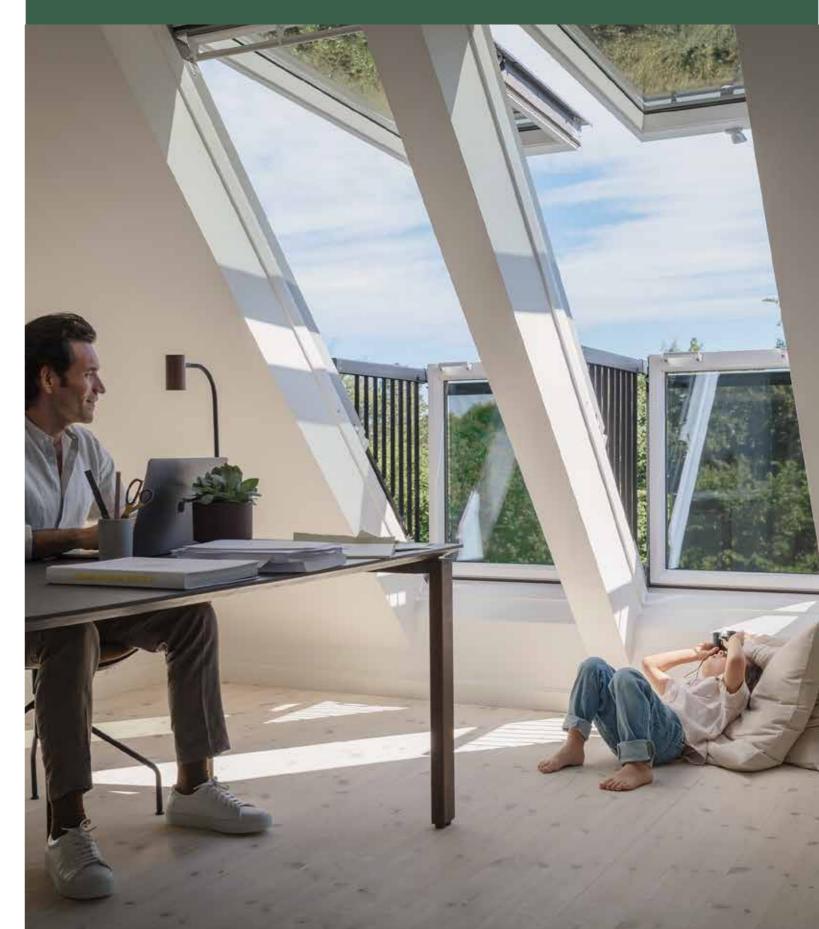

#### Transforming spaces into favourite places

We all look for the perfect place where we can relax, recharge and feel content - or even be more productive. And often, without us noticing, it is a place filled with daylight and fresh air. Natural light is essential to your wellbeing. Window size, as well as the number of windows, is fundamental to how your space will look and feel.

| Available in:  | Manual: 🔗 Motorized 🔗                                                           |
|----------------|---------------------------------------------------------------------------------|
| Blind Options: | Black-Out Roller Blind $\oslash$ Awning Blind $\oslash$ Insect Screen $\oslash$ |