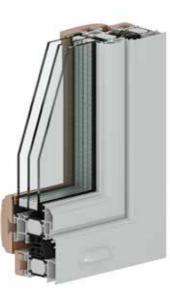

#### Aluminium:

Aluminium windows and doors used to be the least energy-efficient windows: in winter aluminium frames would lose heat and feel cold to the touch, while in summer aluminium frames would waste air-conditioning and feel hot. This is due to the thermal conductivity that is shared by most metals, including aluminium but, thermal break profile increases the thermal performance and sound insulating performance of windows and doors.

#### Aluwood:

Alu-wood window system puts together the aesthetics of wood and advantage of aluminium, which endures for many years without requiring any maintenance treatment. These composites can achieve some good thermal results. It is a perfect blend of aesthetics and performance. STARWOOD, Italy is a pioneer for the alu-wood windows in the world.

#### Metal:

Available in:

Contemporary architecture requires a new generation of steel profiles that combines steel window's uniqueness and modern comfort. Furthermore, while appreciated for their structural resistance and duration over time, necessitating little maintenance, they are also recyclable and reusable. **SECCO, Italy** is one of the leading system company for the metal window.