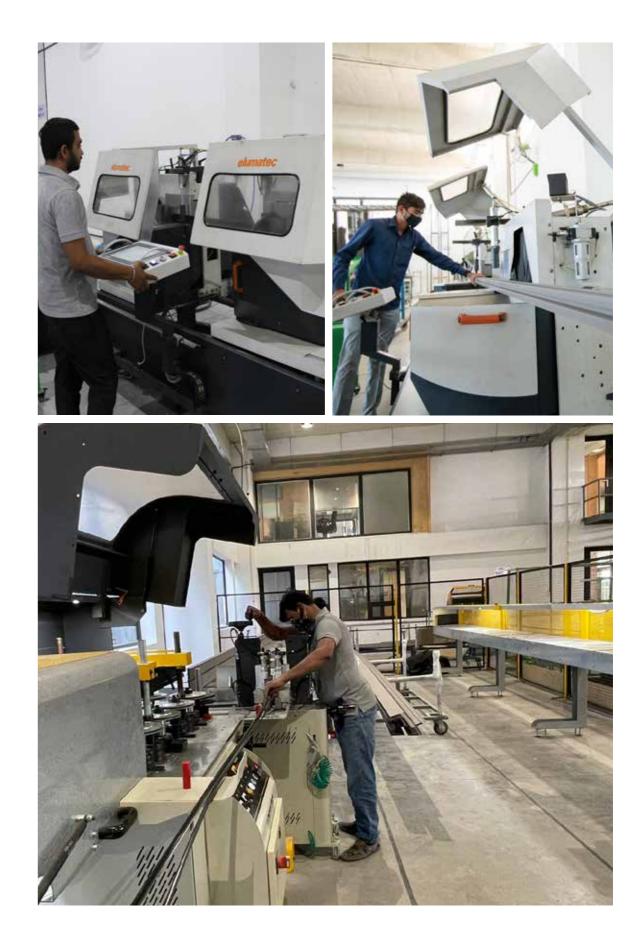

## Top-notch manufacturing facility

It is a matter of pride that we have India's largest manufacturing unit which produces windows and doors. We are immensely proud of our new state-of-the-art manufacturing plant that is equipped with a top-notch product line. Located near Pharma SEZ on Sarkhej Rajkot Highway, the manufacturing unit is spread across a 75,000 sq. feet area and is also inclusive of a complete R&D Centre as well as an Experience Centre.

#### DESIGN AND R&D

R & D

We are constantly trying to improve our products and design with the help of a highly qualified team of professionals to make sure that we provide the best luxurious windows to our clients.