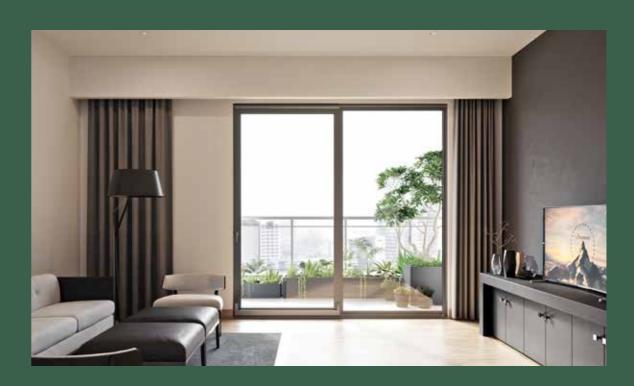

#### SLIDING

| Available in: | Aluminium: Cold $\oslash$ Thermal $\oslash$ | Alu Wood: ⊘ | Metal: 🛇 |
|---------------|---------------------------------------------|-------------|----------|
|---------------|---------------------------------------------|-------------|----------|