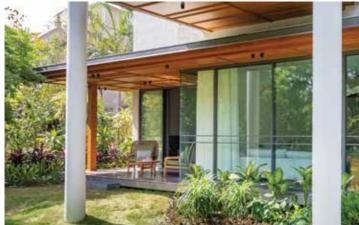

### SLIDE & FOLD

| Available in: | Aluminium: Cold 🔗 Thermal ⊘ | Alu Wood: 🔗 | Metal: ⊘ |
|---------------|-----------------------------|-------------|----------|
|---------------|-----------------------------|-------------|----------|

#### OUTDOOR L LIVING

"The ultimate flexible outdoor space". The phrase perfectly sums up the essence of this versatile sunblind. This is a hybrid between a sunblind and a (free-standing) terrace roof. A louvered canopy, unique in our range, which consists largely of aluminium components. Whereas awning fabric normally performs the task of excluding the sun's rays, in this case it is the 125 degree rotating aluminium slats that offer considerable protection regardless of their position. In addition to excluding the sun's rays, these louvered canopy is also water-resistant when closed. Its integrated water drainage ensures that you can enjoy the outdoors with peace of mind even during a heavy shower. Besides the standard model, the Louvered canopy can be equipped with all kinds of accessories that make your stay in your own garden even more pleasant. Whether the weather is fair or foul, the Altera is the ultimate flexible outdoor space for you.