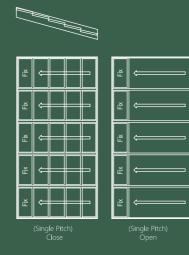

#### GLASS ROOF

<u>IJJJJ</u> Close (Doub

#### VENTILATION

e Pitch) Clos

Pitch) Op

(Double Pitch) (