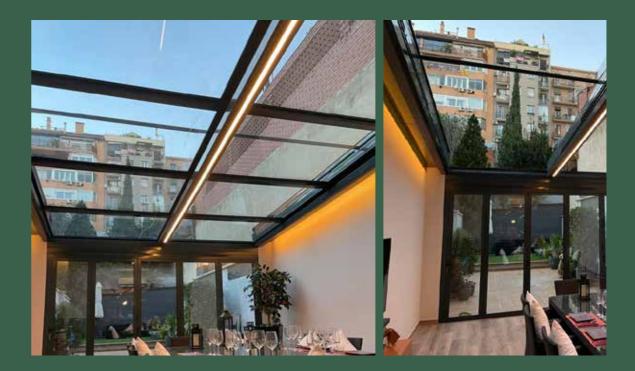

-----------------------------|-------------|----------|
|---------------|---------------------------------------------|-------------|----------|

### LIFT & SLIDING







Available in: Aluminium: Cold 🛇 Thermal 🤗





| F | + |
|---|---|
|   |   |

| Alu Wood: ⊘ | Metal: 🛇 |
|-------------|----------|
|-------------|----------|

#### MINIMAL SLIDING











Available in: Aluminium: Cold ⊘ Thermal 🧼 Note: Also available in motorization

### TILT & SLIDE







Available in: Aluminium: Cold ⊘ Thermal ⊘





### SLIDE & FOLD











| Available in: | Aluminium: Cold 🔗 Thermal ⊘ | Alu Wood: 🔗 | Metal: ⊘ |
|---------------|-----------------------------|-------------|----------|
|---------------|-----------------------------|-------------|----------|

LOUVER













#### GLASS ROOF







<u>IJJJJ</u> Close (Doub





#### VENTILATION









e Pitch) Clos



Pitch) Op





(Double Pitch) (



#### PARGOLA

#### OUTDOOR L LIVING

"The ultimate flexible outdoor space". The phrase perfectly sums up the essence of this versatile sunblind. This is a hybrid between a sunblind and a (free-standing) terrace roof. A louvered canopy, unique in our range, which consists largely of aluminium components. Whereas awning fabric normally performs the task of excluding the sun's rays, in this case it is the 125 degree rotating aluminium slats that offer considerable protection regardless of their position. In addition to excluding the sun's rays, these louvered canopy is also water-resistant when closed. Its integrated water drainage ensures that you can enjoy the outdoors with peac