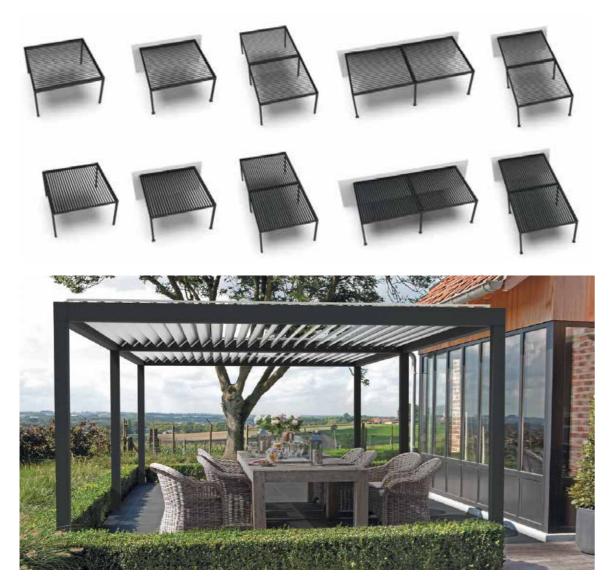

#### PARGOLA

#### OUTDOOR L LIVING

"The ultimate flexible outdoor space". The phrase perfectly sums up the essence of this versatile sunblind. This is a hybrid between a sunblind and a (free-standing) terrace roof. A louvered canopy, unique in our range, which consists largely of aluminium components. Whereas awning fabric normally performs the task of excluding the sun's rays, in this case it is the 125 degree rotating aluminium slats that offer considerable protection regardless of their position. In addition to excluding the sun's rays, these louvered canopy is also water-resistant when closed. Its integrated water drainage ensures that you can enjoy the outdoors with peace of mind even during a heavy shower. Besides the standard model, the Louvered canopy can be equipped with all kinds of accessories that make your stay in your own garden even more pleasant. Whether the weather is fair or foul, the Altera is the ultimate flexible outdoor space for you.