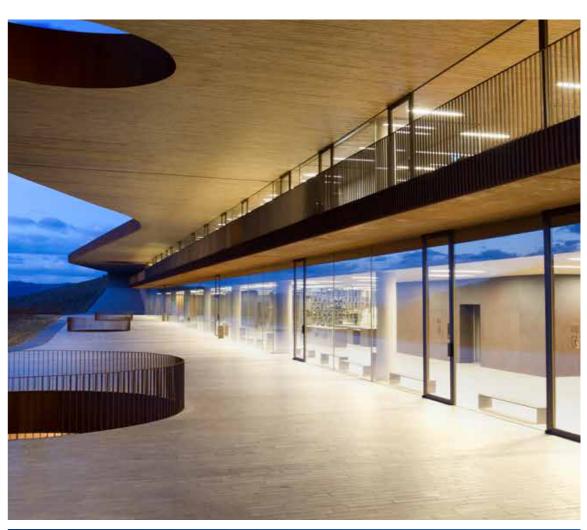

vantage of aluminium, which endures for many years without requiring any maintenance treatment. These composites can achieve some good thermal results. It is a perfect blend of aesthetics and performance. STARWOOD, Italy is a pioneer for the alu-wood windows in the world.













#### CHOICE OF MATERIAL



#### Metal:

Available in:

Contemporary architecture requires a new generation of steel profiles that combines steel window's uniqueness and modern comfort. Furthermore, while appreciated for their structural resistance and duration over time, necessitating little maintenance, they are also recyclable and reusable. **SECCO, Italy** is one of the leading system company for the metal window.

Technical Collaboration



Galvanized Steel, Stainless Steel, Corten Steel and Brass





















| A | Available in: | Aluminium: Cold 🔗 Thermal 🔗 | Alu Wood: ⊘ | Metal: 🛇 |
|---|---------------|-----------------------------|-------------|----------|
|---|---------------|-----------------------------|-------------|----------|

#### CASEMENT





Available in: Aluminium: Cold ⊘ Thermal ⊘







Alu Wood: 🔗

Metal: 🛇

#### SLIDING









| Available in: | Aluminium: Cold $\oslash$ Thermal $\oslash$ | Alu Wood: ⊘ | Metal: 🛇 |
|---------------|---------------------------------------------|-------------|----------|
|---------------|---------------------------------------------|-------------|----------|

### LIFT & SLIDING







Available in: Aluminium: Cold 🛇 Thermal 🤗





| F | + |
|---|---|
|   |   |

| Alu Wood: ⊘ | Metal: 🛇 |
|-------------|----------|
|-------------|