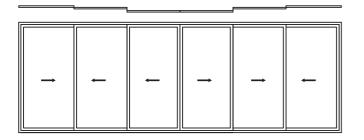

### SLIDE & FOLD

| Available in: | Aluminium: Cold 🔗 Thermal ⊘ | Alu Wood: 🔗 | Metal: ⊘ |
|---------------|-----------------------------|-------------|----------|
|---------------|-----------------------------|-------------|----------|