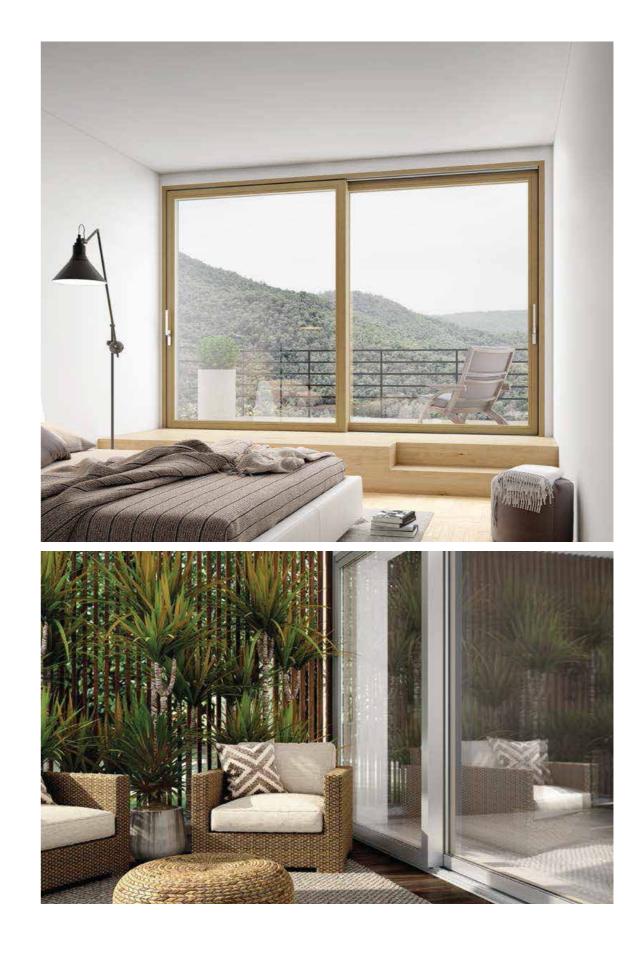

#### SLIDING

| Available in: | Aluminium: Cold $\oslash$ Thermal $\oslash$ | Alu Wood: ⊘ | Metal: 🛇 |
|---------------|---------------------------------------------|-------------|----------|
|---------------|---------------------------------------------|-------------|----------|

### LIFT & SLIDING

Available in: Aluminium: Cold 🛇 Thermal 🤗

| F | + |
|---|---|
|   |   |

| Alu Wood: ⊘ | Metal: 🛇 |
|-------------|----------|
|-------------|----------|