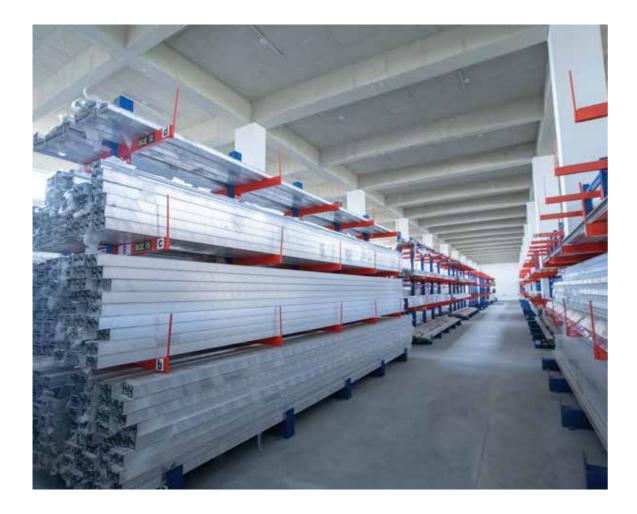

## Top-notch manufacturing facility

It is a matter of pride that we have India's largest manufacturing unit which produces windows and doors. We are immensely proud of our new state-of-the-art manufacturing plant that is equipped with a top-notch product line. Located near Pharma SEZ on Sarkhej Rajkot Highway, the manufacturing unit is spread across a 75,000 sq. feet area and is also inclusive of a complete R&D Centre as well as an Experience Centre.

### Inventory & Warehousing

Possessing the biggest warehouse is our fuel as we can indulge in fast manufacturing to cater to the demands of our clients. All the raw material and components are stored with accurate labels, so that they are easy to avail while we are into the manufacturing process.