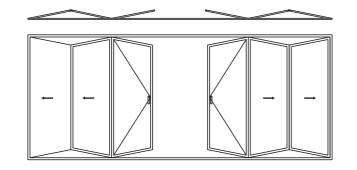

### SLIDE & FOLD

| Available in: | Aluminium: Cold 🔗 Thermal ⊘ | Alu Wood: 🔗 | Metal: ⊘ |
|---------------|-----------------------------|-------------|----------|
|---------------|-----------------------------|-------------|----------|